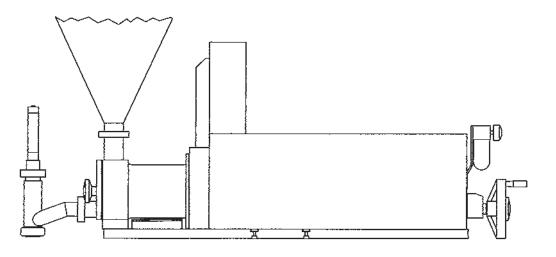

#### **SIMPLE**

- Pneumatically operated
- Large suction and delivery ports
- Free passage of product

#### **VERSATILE**

- Suitable for products of various viscosity and temperatures
- Deposit capacity from 20g to 2500g, 20cl to 2500cl
- Fully automated single or multi-lane systems built to customer specification
- Hand operated or fully automatic dependant upon requirement
- Wide range of filling nozzles and attachments available

#### **HYGIENIC**

- Stainless steel construction
- Drip free nozzle
- · Easy strip down for cleaning