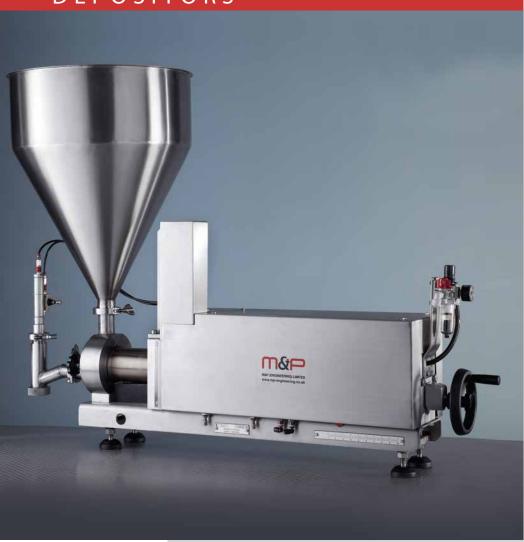

## DEPOSITORS

The cost effective system for perfect product handling

For: • Food Processing

- Dairy
- Bakery
- Pharmaceutical
- Cosmetics
- Chemical
- Oil
- Petrochemical
- Utilised in: Packaging & Bottling

**General Depositing Applications** 

#### **SIMPLE**

- Pneumatically operated
- Large suction and delivery ports
- Free passage of product

#### **VERSATILE**

- Suitable for products of various viscosity and temperatures
- Deposit capacity from 20g to 2500g, 20cl to 2500cl
- Fully automated single or multi-lane systems built to customer specification
- Hand operated or fully automatic dependant upon requirement
- Wide range of filling nozzles and attachments available

### **ACCURATE**

- Independent control of product intake
- Fine adjustment of deposit during operation

#### **HYGIENIC**

- Stainless steel construction
- Drip free nozzle
- · Easy strip down for cleaning