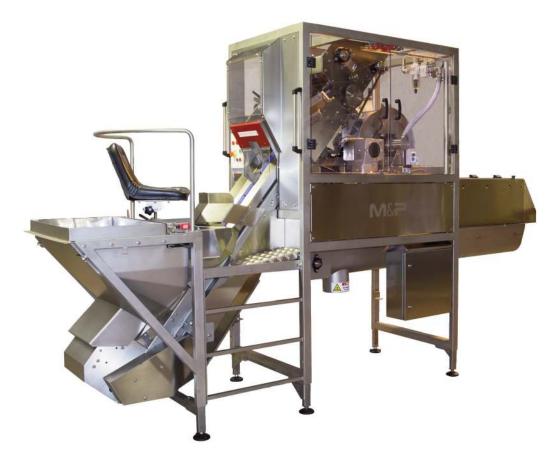

# **LARGE SHALLOT PEELER**

This system offers a complete process for 40mm to 90mm diameter shallots It tops and tails the shallots in one operation then slits the outer skin and removes it with compressed air. No change parts are required. The shallots are picked up from the hopper automatically and then positioned by the feed operator so that the tops and tails are set horizontally across the carriers.

#### **FEATURES**

- Peels 40mm 90mm diameter
- · Capacity up to 110 onions per minute
- Tops, tails and pneumatically peels
- · Waste auger with single point discharge
- Manual orientation of shallot
- Dry Peeling Process
- No Change Parts required Manual adjustment of top & tail knives and slitting knife
- Variable Speed Drive with digital speed display
- Health & Safety guarding to comply with CE regulations

#### **BENEFITS**

- Top & tail knives float to adjust position to the size of the shallot reducing waste
- · Slitting knife cuts to shape of shallot
- Waste separation scroll
- · Low labour requirement
- Easy to maintain no specialist knowledge required
- Raw material input rate approx. 400kg/hour using onions 40-60mm diameter, 500kg/hour using onions
  - 60-90mm diameter
- Pneumatics created for trouble free operation
- Spares Kit included