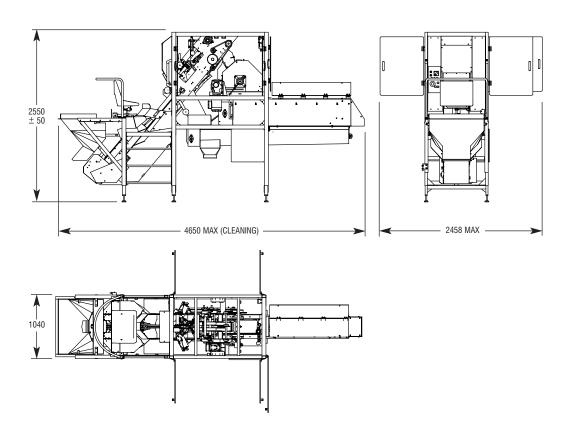

## **TECHNICAL DATA**

| Power required      | 0.75kW 50Hz 380V 3Ph (Local options available)        |
|---------------------|-------------------------------------------------------|
| Air supply required | 2.70m³/min @ 7Kg/cm² (N.B. Figures quoted at machine) |
|                     | 95cfm @ 7 BAR (N.B. Figures quoted at machine)        |
| Dimensions          | 4650mm Long x 1040mm Wide x 2550mm High               |
| Weight              | 1650 Kilos                                            |